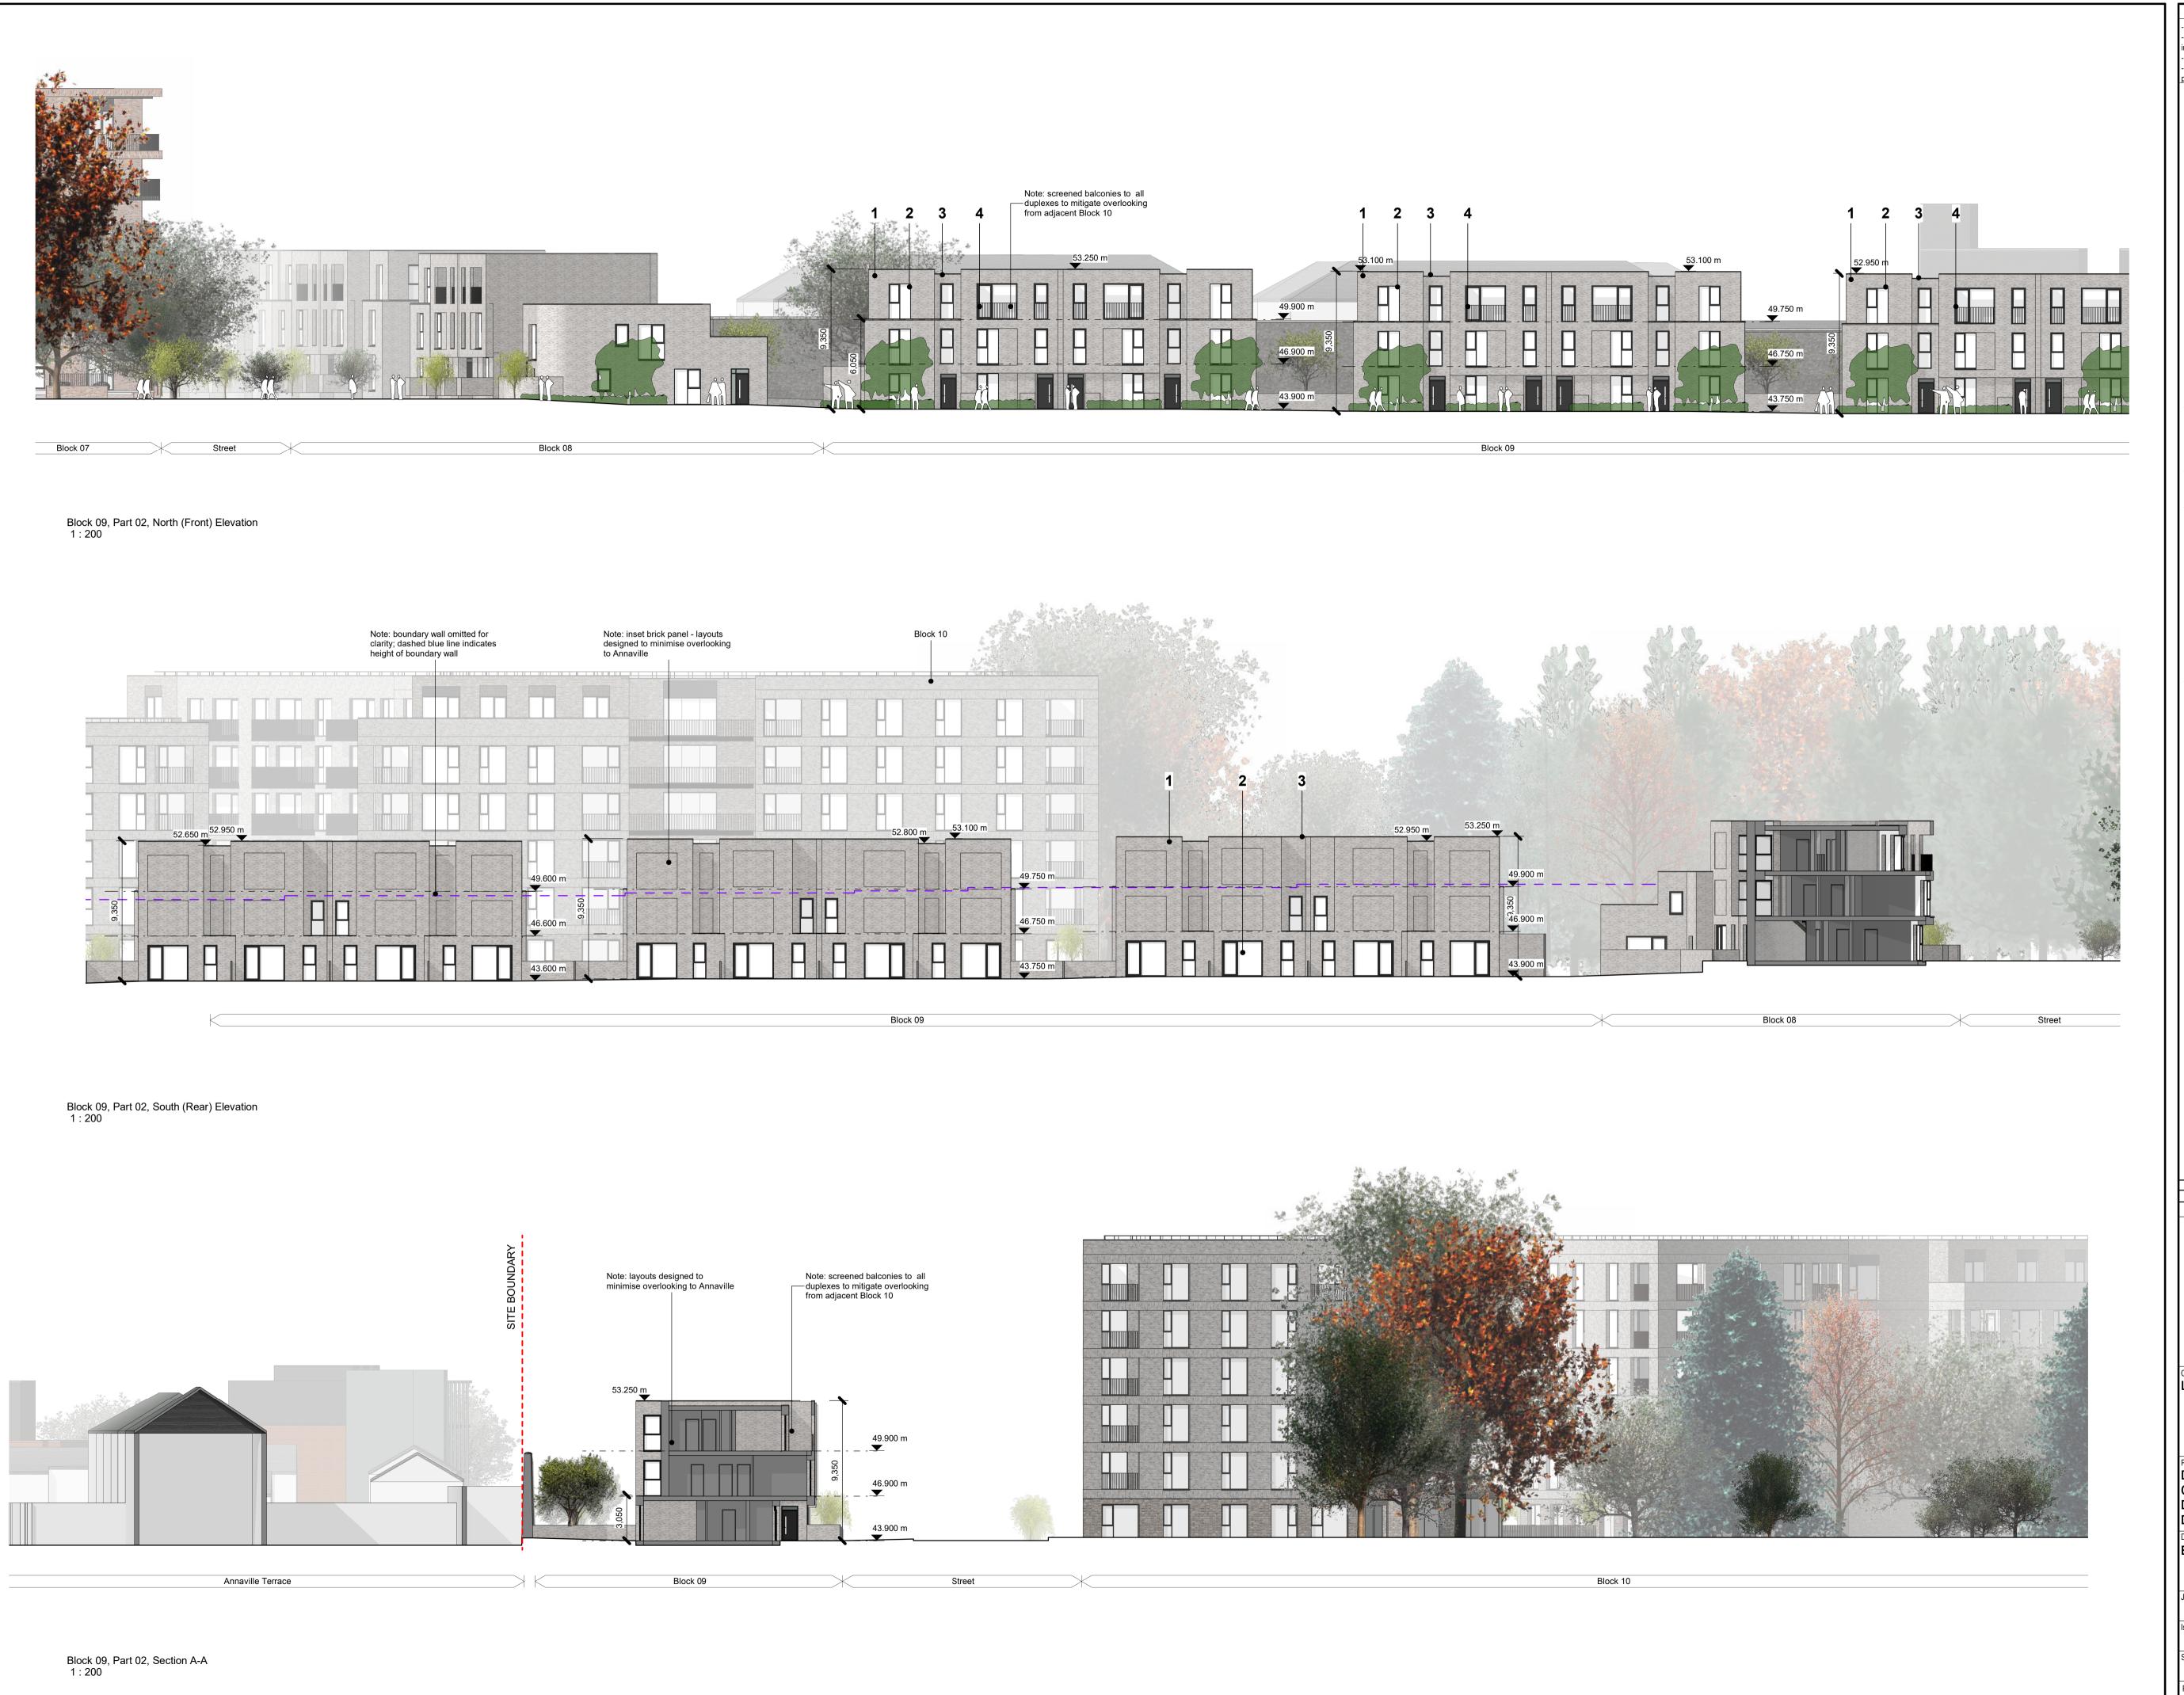

- © This drawing is copyright and may only be reproduced with the Architect's permission.

Drawing Notes: Materials Legend **01** SELECTED BUFF BRICK **02** SELECTED DOORS AND WINDOWS **03** SELECTED CAPPING **04** SELECTED METAL RAILING P03.08 23/03/22 MMG SHD Planning Application

Rev. Date Drwn Details of Issue / Revision Issues & Revisions reddy architecture +urbanism T: +353 (0)1 498 7000 Dartry Road Dublin 6, D06 Y0E3 W: www.reddyarchitecture.com E: info@reddyarchitecture.com Land Development Agency Project Details:
Dundrum Central
Central Mental Hospital
Dundrum Rd
Dublin 14 Drawing Title:
Block 09, GA Elevations & Sections 02 A1\_ Landscape Issue Date: 23/03/22 M. McGuire Status Purpose of Issue SHI SHD Planning Application Project-Originator-Zone-Level-Type-Role-Classification-Number Revision DCD-RAU-02-B09\_XX-DR-A-2901